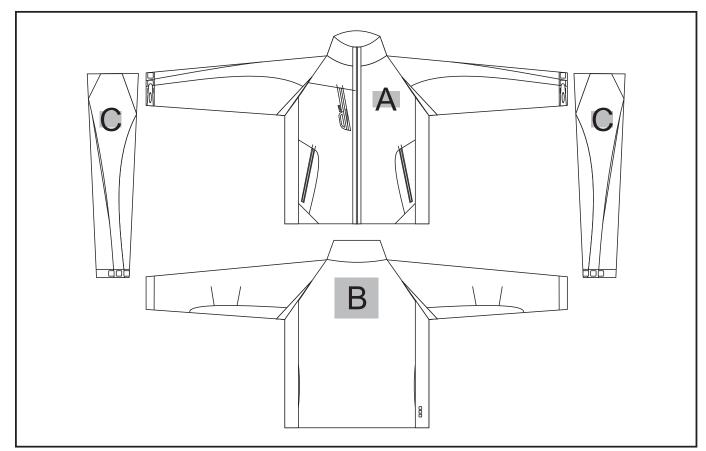

## **Branding Options:**

#### **Position A**

- 1. Embroidery (EMB) 9 colours Size: 100mm diameter
- 2. Screen Print (SC) 6 colours Size: 100mm wide x 60mm high
- 3. Deboss (BOS) Size: 100mm wide x 60mm high
- 4. Digital Transfer Clothing (DTC) Full colour Size: 100mm wide x 100mm high

### **Position C**

- 1. Embroidery (EMB) 9 colours Size: 50mm diameter
- 2. Screen Print (SC) 6 colours Size: 60mm wide x 60mm high

#### **Position B**

- 1. Embroidery (EMB) 9 colours Size: 160mm wide x 150mm high
- 2. Screen Print (SC) 6 colours Size: 160mm wide x 150mm high
- 3. Deboss (BOS) Size: 150mm wide x 60mm high
- 4. Digital Transfer Clothing (DTC) Full colour Size: 210mm wide x 148mm high
- 3. Deboss (BOS) Size: 90mm wide x 60mm high
- 4. Digital Transfer Clothing (DTC) Full colour Size: 50mm wide x 50mm high